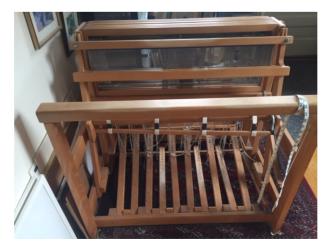

|            |                   |                                                                                                                                                                                                                          |                                                                                                                                                            | s' Guild of Boston<br>ed Equipment List                                                                |
|------------|-------------------|--------------------------------------------------------------------------------------------------------------------------------------------------------------------------------------------------------------------------|------------------------------------------------------------------------------------------------------------------------------------------------------------|--------------------------------------------------------------------------------------------------------|
| <b>N</b> M | Listing ID        | 2024.999bi.369                                                                                                                                                                                                           |                                                                                                                                                            | Jul 6, 2024                                                                                            |
| U          | Type of Item      | loom                                                                                                                                                                                                                     |                                                                                                                                                            |                                                                                                        |
|            | Manufacturer      | Toika                                                                                                                                                                                                                    |                                                                                                                                                            |                                                                                                        |
|            | Description       | This is a very unique loom<br>Jaana but built like a Liisa.<br>there's no need to get up to<br>expanded up to 8 shafts, a<br>a combination of both strin-<br>well-loved but in good work<br>Please reach out if you have | It has a brake release at the<br>o advance the warp. It has<br>nd has had the tie up repla<br>g and texsolv heddles that<br>king order - I just finished a | ne front of the loom so<br>the equipment to be<br>ced with texsolv. It has<br>work well together. It's |
|            | Location of Item  | Tenants Harbor, ME                                                                                                                                                                                                       |                                                                                                                                                            |                                                                                                        |
|            | Type of Loom      | Countermarche                                                                                                                                                                                                            |                                                                                                                                                            |                                                                                                        |
|            | Loom Model        |                                                                                                                                                                                                                          |                                                                                                                                                            |                                                                                                        |
|            | Weaving Width     | 80cm                                                                                                                                                                                                                     |                                                                                                                                                            |                                                                                                        |
|            | No. Shafts        | 8                                                                                                                                                                                                                        | No. Treadles 8                                                                                                                                             |                                                                                                        |
| Ir         | ncluded Equipment |                                                                                                                                                                                                                          | hich are original to the loor<br>successfully, raddle, sticks                                                                                              |                                                                                                        |
|            | Asking Price      | \$1800                                                                                                                                                                                                                   | Method Cash                                                                                                                                                |                                                                                                        |
|            | When Available    | now                                                                                                                                                                                                                      |                                                                                                                                                            |                                                                                                        |
|            | Willing to Ship?  | No                                                                                                                                                                                                                       | More Pictures Avaliable?                                                                                                                                   | Yes                                                                                                    |
|            |                   |                                                                                                                                                                                                                          |                                                                                                                                                            |                                                                                                        |