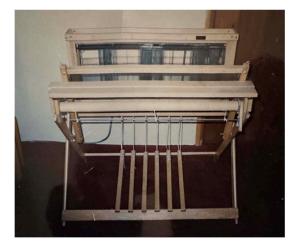

| Listing ID<br>Type of Item<br>Manufacturer<br>Description | Weavers' Guild of Boston<br>Used Equipment List<br>May 22, 2024<br>loom<br>Mountain Loom<br>Texsolv heddles, 10 levers with the ability to tie the center two to multiple<br>shafts for tabby.<br>Good condition. |
|-----------------------------------------------------------|-------------------------------------------------------------------------------------------------------------------------------------------------------------------------------------------------------------------|
| Location of Item                                          | Windsor Vermont                                                                                                                                                                                                   |
| Type of Loom                                              | Table                                                                                                                                                                                                             |
| Loom Model                                                |                                                                                                                                                                                                                   |
| Weaving Width                                             | 22"                                                                                                                                                                                                               |
| No. Shafts                                                | 8 No. Treadles                                                                                                                                                                                                    |
| Included Equipment                                        | Includes 10 dent reed and handmade stand                                                                                                                                                                          |

| Asking Price     | \$575 | Method cash, check, Paypa | al  |
|------------------|-------|---------------------------|-----|
| When Available   | now   |                           |     |
| Willing to Ship? | No    | More Pictures Avaliable?  | Yes |