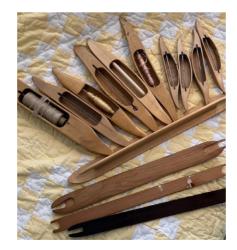

| Ì |                    |                                                                                                                                  |                                              | Guild of Boston<br>Equipment List |
|---|--------------------|----------------------------------------------------------------------------------------------------------------------------------|----------------------------------------------|-----------------------------------|
| M | Listing ID         | 2024.999bk.200                                                                                                                   |                                              | ul 14, 2024                       |
|   | Type of Item       | loom                                                                                                                             |                                              |                                   |
|   | Manufacturer       | Harrisville Designs                                                                                                              |                                              |                                   |
|   | Description        | Easy to transport. Fits behind<br>for sampling, workshops, fair<br>linens. Folds to 12.5" deep. E<br>wide, 22" deep when open.   | s and demos, and for scarv                   | ves, shawls, and table            |
|   | Location of Item   | Greenfield, NH                                                                                                                   |                                              |                                   |
|   | Type of Loom       | Jack                                                                                                                             |                                              |                                   |
|   | Loom Model         |                                                                                                                                  |                                              |                                   |
|   | Weaving Width      | 22"                                                                                                                              |                                              |                                   |
|   | No. Shafts         | 4                                                                                                                                | No. Treadles 4                               |                                   |
| I | Included Equipment | 2 shuttles, tool tray, 2 reeds:<br>harness cables, lots of hedd<br>Can easily trade out four-tre<br>Designs. (not included here) | les, 2 cranks<br>adle assembly for six throu |                                   |
|   | Asking Price       | \$900 I                                                                                                                          | Method Cash, PayPal                          |                                   |
|   | When Available     | now                                                                                                                              |                                              |                                   |
|   | Willing to Ship?   | No Mo                                                                                                                            | ore Pictures Avaliable?                      | Yes                               |
|   |                    | A. Contraction                                                                                                                   |                                              |                                   |