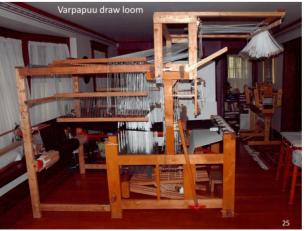

|            |                   |                                                                                                                                                                                                                          |                                                                                                                                                            | s' Guild of Boston<br>ed Equipment List                                                                |
|------------|-------------------|--------------------------------------------------------------------------------------------------------------------------------------------------------------------------------------------------------------------------|------------------------------------------------------------------------------------------------------------------------------------------------------------|--------------------------------------------------------------------------------------------------------|
| <b>N</b> M | Listing ID        | 2024.999bi.369                                                                                                                                                                                                           |                                                                                                                                                            | Jul 6, 2024                                                                                            |
| U          | Type of Item      | loom                                                                                                                                                                                                                     |                                                                                                                                                            |                                                                                                        |
|            | Manufacturer      | Toika                                                                                                                                                                                                                    |                                                                                                                                                            |                                                                                                        |
|            | Description       | This is a very unique loom<br>Jaana but built like a Liisa.<br>there's no need to get up to<br>expanded up to 8 shafts, a<br>a combination of both strin-<br>well-loved but in good work<br>Please reach out if you have | It has a brake release at the<br>o advance the warp. It has<br>nd has had the tie up repla<br>g and texsolv heddles that<br>king order - I just finished a | ne front of the loom so<br>the equipment to be<br>ced with texsolv. It has<br>work well together. It's |
|            | Location of Item  | Tenants Harbor, ME                                                                                                                                                                                                       |                                                                                                                                                            |                                                                                                        |
|            | Type of Loom      | Countermarche                                                                                                                                                                                                            |                                                                                                                                                            |                                                                                                        |
|            | Loom Model        |                                                                                                                                                                                                                          |                                                                                                                                                            |                                                                                                        |
|            | Weaving Width     | 80cm                                                                                                                                                                                                                     |                                                                                                                                                            |                                                                                                        |
|            | No. Shafts        | 8                                                                                                                                                                                                                        | No. Treadles 8                                                                                                                                             |                                                                                                        |
| Ir         | ncluded Equipment |                                                                                                                                                                                                                          | hich are original to the loor<br>successfully, raddle, sticks                                                                                              |                                                                                                        |
|            | Asking Price      | \$1800                                                                                                                                                                                                                   | Method Cash                                                                                                                                                |                                                                                                        |
|            | When Available    | now                                                                                                                                                                                                                      |                                                                                                                                                            |                                                                                                        |
|            | Willing to Ship?  | No                                                                                                                                                                                                                       | More Pictures Avaliable?                                                                                                                                   | Yes                                                                                                    |
|            |                   |                                                                                                                                                                                                                          |                                                                                                                                                            |                                                                                                        |