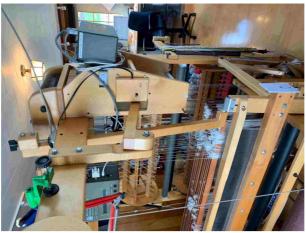

| Ì   |                    |                                                                                                                                                                                             | Weavers' Guild of Boston<br>Used Equipment List                  |
|-----|--------------------|---------------------------------------------------------------------------------------------------------------------------------------------------------------------------------------------|------------------------------------------------------------------|
| ĽРИ | Listing ID         | 2024.999ab.249                                                                                                                                                                              | May 18, 2024                                                     |
|     | Type of Item       | miscellaneous equipment                                                                                                                                                                     | •                                                                |
|     | Manufacturer       | Lofty Fiber                                                                                                                                                                                 |                                                                  |
|     | Description        | Fully functioning Verson 1 TempoTreadle Sys<br>TempoTreadle array installed on two looms, b<br>here is your chance to have one on each loor<br>installed WIF file when moving from one loor | out only have one system unit,<br>n. No need to change units and |
|     | Location of Item   | Tamworth NH or Ayer MA                                                                                                                                                                      |                                                                  |
|     | Type of Loom       |                                                                                                                                                                                             |                                                                  |
|     | Loom Model         |                                                                                                                                                                                             |                                                                  |
|     | Weaving Width      |                                                                                                                                                                                             |                                                                  |
|     | No. Shafts         | No. Treadles                                                                                                                                                                                |                                                                  |
| I   | Included Equipment | Includes micro card to hold WIF files and On                                                                                                                                                | /Off switch and long cable.                                      |
|     |                    |                                                                                                                                                                                             |                                                                  |