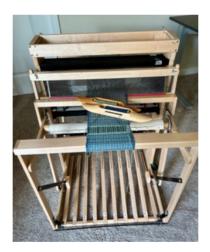

| Ì |                    |                                                                                                                                  |                                              | Guild of Boston<br>Equipment List |
|---|--------------------|----------------------------------------------------------------------------------------------------------------------------------|----------------------------------------------|-----------------------------------|
| M | Listing ID         | 2024.999bk.200                                                                                                                   |                                              | ul 14, 2024                       |
|   | Type of Item       | loom                                                                                                                             |                                              |                                   |
|   | Manufacturer       | Harrisville Designs                                                                                                              |                                              |                                   |
|   | Description        | Easy to transport. Fits behind<br>for sampling, workshops, fair<br>linens. Folds to 12.5" deep. E<br>wide, 22" deep when open.   | s and demos, and for scarv                   | ves, shawls, and table            |
|   | Location of Item   | Greenfield, NH                                                                                                                   |                                              |                                   |
|   | Type of Loom       | Jack                                                                                                                             |                                              |                                   |
|   | Loom Model         |                                                                                                                                  |                                              |                                   |
|   | Weaving Width      | 22"                                                                                                                              |                                              |                                   |
|   | No. Shafts         | 4                                                                                                                                | No. Treadles 4                               |                                   |
| I | Included Equipment | 2 shuttles, tool tray, 2 reeds:<br>harness cables, lots of hedd<br>Can easily trade out four-tre<br>Designs. (not included here) | les, 2 cranks<br>adle assembly for six throu |                                   |
|   | Asking Price       | \$900 I                                                                                                                          | Method Cash, PayPal                          |                                   |
|   | When Available     | now                                                                                                                              |                                              |                                   |
|   | Willing to Ship?   | No Mo                                                                                                                            | ore Pictures Avaliable?                      | Yes                               |
|   |                    | A. Contraction                                                                                                                   |                                              |                                   |