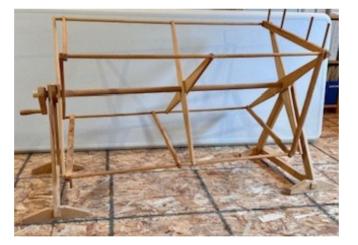

| F  |                   |                                                                                |                  |           | Guild of Boston<br>Equipment List |  |
|----|-------------------|--------------------------------------------------------------------------------|------------------|-----------|-----------------------------------|--|
| M  | Listing ID        | 2024.999az.005                                                                 |                  | Ju        | un 16, 2024                       |  |
|    | Type of Item      | warping reel                                                                   |                  |           | ·                                 |  |
|    | Manufacturer      | PRIVATE/SELF BUILT                                                             |                  |           |                                   |  |
|    | Description       | Horizontal warping reel<br>2 yard circumference<br>28" front to back; 48" long |                  |           |                                   |  |
|    | Location of Item  | Leominster, MA                                                                 |                  |           |                                   |  |
|    | Type of Loom      |                                                                                |                  |           |                                   |  |
|    | Loom Model        |                                                                                |                  |           |                                   |  |
|    | Weaving Width     |                                                                                |                  |           |                                   |  |
|    | No. Shafts        |                                                                                | No. Treadles     |           |                                   |  |
| Ir | ncluded Equipment |                                                                                |                  |           |                                   |  |
|    | Asking Price      | \$75                                                                           | Method cash a    | and check |                                   |  |
|    | When Available    | now                                                                            |                  |           |                                   |  |
|    | Willing to Ship?  | No                                                                             | More Pictures Av | valiable? | No                                |  |
|    |                   |                                                                                |                  |           |                                   |  |