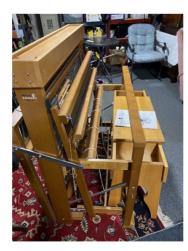

| Ŕ |                    | 0004 000 1 470                                                                                               | Weavers' Guild of Boston<br>Used Equipment List |
|---|--------------------|--------------------------------------------------------------------------------------------------------------|-------------------------------------------------|
|   | Listing ID         | 2024.999ah.478                                                                                               | May 31, 2024                                    |
|   | Type of Item       | loom                                                                                                         |                                                 |
|   | Manufacturer       | Leclerc                                                                                                      |                                                 |
|   | Description        |                                                                                                              |                                                 |
|   |                    |                                                                                                              |                                                 |
|   | Location of Item   | Alton, NH                                                                                                    |                                                 |
|   | Type of Loom       | Jack                                                                                                         |                                                 |
|   | Loom Model         | Nilus                                                                                                        |                                                 |
|   | Weaving Width      | 36"                                                                                                          |                                                 |
|   | No. Shafts         | 12 No. Treadles                                                                                              | 14                                              |
|   | Included Equipment | Includes a bench, Leclerc fly shuttle (paid<br>reed.<br>I'm selling the loom because I just splurge<br>loom. |                                                 |

| Asking Price     | \$1650 | Method Cash              |    |
|------------------|--------|--------------------------|----|
| When Available   | now    |                          |    |
| Willing to Ship? | No     | More Pictures Avaliable? | No |