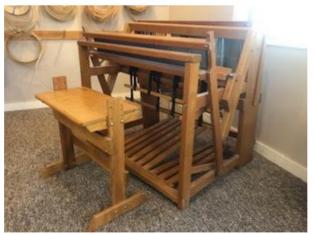

|   |                   |                                                                                                                                                                                  | Weavers' Guild of Boston<br>Used Equipment List |
|---|-------------------|----------------------------------------------------------------------------------------------------------------------------------------------------------------------------------|-------------------------------------------------|
| M | Listing ID        | 2024.999as.584                                                                                                                                                                   | Jun 10, 2024                                    |
|   | Type of Item      | loom                                                                                                                                                                             | ,                                               |
|   | Manufacturer      | Harrisville Designs                                                                                                                                                              |                                                 |
|   | Description       | A heavy-duty loom with sectional warp bea<br>loom is in excellent and complete condition<br>bill of sale from Harrisville Designs.                                               |                                                 |
|   | Location of Item  | North East                                                                                                                                                                       |                                                 |
|   | Type of Loom      | Countermarche                                                                                                                                                                    |                                                 |
|   | Loom Model        | Harrisville Rug Loom                                                                                                                                                             |                                                 |
|   | Weaving Width     | 45                                                                                                                                                                               |                                                 |
|   | No. Shafts        | 4 No. Treadles                                                                                                                                                                   | 8                                               |
| h | ncluded Equipment | Includes:<br>Height-adjustable built-in bench<br>Warp Extender/Tension Equalizer<br>Collingwood Shaft Switching Mechanism<br>Books, shuttles and tools are also availableinquire |                                                 |
|   | Asking Price      | 5,000 Method PayF                                                                                                                                                                | Pal. Venmo, Zelle and cash                      |
|   | When Available    | now                                                                                                                                                                              |                                                 |
|   | Willing to Ship?  | No More Pictures                                                                                                                                                                 | Avaliable? No                                   |