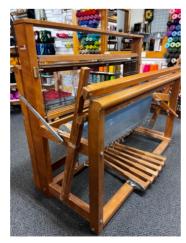

| Ì |                    |                                                                                                                                  |                                              | Guild of Boston<br>Equipment List |
|---|--------------------|----------------------------------------------------------------------------------------------------------------------------------|----------------------------------------------|-----------------------------------|
| M | Listing ID         | 2024.999bk.200                                                                                                                   |                                              | ul 14, 2024                       |
|   | Type of Item       | loom                                                                                                                             |                                              |                                   |
|   | Manufacturer       | Harrisville Designs                                                                                                              |                                              |                                   |
|   | Description        | Easy to transport. Fits behind<br>for sampling, workshops, fair<br>linens. Folds to 12.5" deep. E<br>wide, 22" deep when open.   | s and demos, and for scarv                   | ves, shawls, and table            |
|   | Location of Item   | Greenfield, NH                                                                                                                   |                                              |                                   |
|   | Type of Loom       | Jack                                                                                                                             |                                              |                                   |
|   | Loom Model         |                                                                                                                                  |                                              |                                   |
|   | Weaving Width      | 22"                                                                                                                              |                                              |                                   |
|   | No. Shafts         | 4                                                                                                                                | No. Treadles 4                               |                                   |
| I | Included Equipment | 2 shuttles, tool tray, 2 reeds:<br>harness cables, lots of hedd<br>Can easily trade out four-tre<br>Designs. (not included here) | les, 2 cranks<br>adle assembly for six throu |                                   |
|   | Asking Price       | \$900 I                                                                                                                          | Method Cash, PayPal                          |                                   |
|   | When Available     | now                                                                                                                              |                                              |                                   |
|   | Willing to Ship?   | No Mo                                                                                                                            | ore Pictures Avaliable?                      | Yes                               |
|   |                    | A. Contraction                                                                                                                   |                                              |                                   |