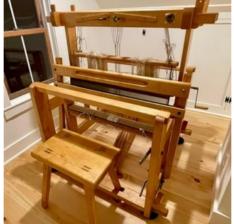

| İ           |                   |                                                                                                                                                 |                                    |             | Guild of Boston<br>Equipment List |
|-------------|-------------------|-------------------------------------------------------------------------------------------------------------------------------------------------|------------------------------------|-------------|-----------------------------------|
| <u>n</u> pa | Listing ID        | 2024.999bd.588                                                                                                                                  |                                    | Ju          | un 23, 2024                       |
|             | Type of Item      | loom                                                                                                                                            |                                    |             |                                   |
|             | Manufacturer      | OTHER                                                                                                                                           |                                    |             |                                   |
|             | Description       | Lane Company 2-harness<br>metal bar weighted beater<br>2 harness with 100 string I<br>with effort, 2 more harness<br>Warp still on loom for you | heddles each<br>ses could be added |             |                                   |
|             | Location of Item  | Groton, CT 06340                                                                                                                                |                                    |             |                                   |
|             | Type of Loom      | Counterbalance                                                                                                                                  |                                    |             |                                   |
|             | Loom Model        |                                                                                                                                                 |                                    |             |                                   |
|             | Weaving Width     | 45"                                                                                                                                             |                                    |             |                                   |
|             | No. Shafts        | 2                                                                                                                                               | No. Treadles 6                     | 6           |                                   |
| I           | ncluded Equipment | good weaviNG BENCH<br>Warping frame 37" x 45"<br>45" reed<br>raddle<br>3 rug shuttles<br>some yarn                                              |                                    |             |                                   |
|             | Asking Price      | \$600                                                                                                                                           | Method cash, c                     | heck, credi | t card                            |
|             | When Available    | now                                                                                                                                             |                                    |             |                                   |
|             | Willing to Ship?  | No                                                                                                                                              | More Pictures Ava                  | aliable?    | Yes                               |
|             |                   |                                                                                                                                                 |                                    |             |                                   |