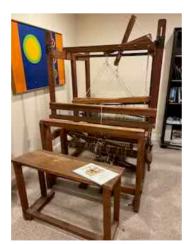

|                    |                                                        |                                                                                                                                  | Guild of Boston<br>d Equipment List |
|--------------------|--------------------------------------------------------|----------------------------------------------------------------------------------------------------------------------------------|-------------------------------------|
| Listing ID         | 2024.999aq.504                                         | Ş                                                                                                                                | Sep 5, 2023                         |
| Type of Item       | loom                                                   |                                                                                                                                  |                                     |
| Manufacturer       | OTHER                                                  |                                                                                                                                  |                                     |
| Description        | Products Loom was built<br>10 treadles, solid cherry v | arBara - This beautiful cherry-<br>in the mid 1970's. It is 64" wid<br>vood. Comes with a bench an<br>nal manual for assembling. | e, has 8 harnesses,                 |
| Location of Item   | Newton, MA                                             |                                                                                                                                  |                                     |
| Type of Loom       | Jack                                                   |                                                                                                                                  |                                     |
| Loom Model         |                                                        |                                                                                                                                  |                                     |
| Weaving Width      | 64"                                                    |                                                                                                                                  |                                     |
| No. Shafts         | 8                                                      | No. Treadles 10                                                                                                                  |                                     |
| Included Equipment | Manual<br>Reeds                                        |                                                                                                                                  |                                     |
| Asking Price       | 100 or best offer                                      | Method Cash                                                                                                                      |                                     |
| When Available     | now                                                    |                                                                                                                                  |                                     |
| Willing to Ship?   | No                                                     | More Pictures Avaliable?                                                                                                         | Yes                                 |