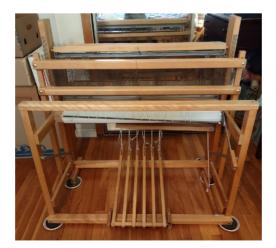

| Listing ID<br>Type of Item<br>Manufacturer<br>Description | Weavers' Guild of Boston<br>Used Equipment List<br>May 22, 2024<br>loom<br>Mountain Loom<br>Texsolv heddles, 10 levers with the ability to tie the center two to multiple<br>shafts for tabby.<br>Good condition. |
|-----------------------------------------------------------|-------------------------------------------------------------------------------------------------------------------------------------------------------------------------------------------------------------------|
| Location of Item                                          | Windsor Vermont                                                                                                                                                                                                   |
| Type of Loom                                              | Table                                                                                                                                                                                                             |
| Loom Model                                                |                                                                                                                                                                                                                   |
| Weaving Width                                             | 22"                                                                                                                                                                                                               |
| No. Shafts                                                | 8 No. Treadles                                                                                                                                                                                                    |
| Included Equipment                                        | Includes 10 dent reed and handmade stand                                                                                                                                                                          |

| Asking Price     | \$575 | Method cash, check, Paypa | al  |
|------------------|-------|---------------------------|-----|
| When Available   | now   |                           |     |
| Willing to Ship? | No    | More Pictures Avaliable?  | Yes |