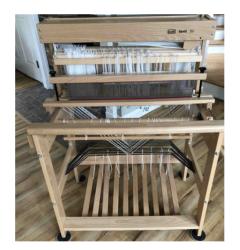

| Ì |                    |                                                                                                                                  |                                              | Guild of Boston<br>Equipment List |
|---|--------------------|----------------------------------------------------------------------------------------------------------------------------------|----------------------------------------------|-----------------------------------|
| M | Listing ID         | 2024.999bk.200                                                                                                                   |                                              | ul 14, 2024                       |
|   | Type of Item       | loom                                                                                                                             |                                              |                                   |
|   | Manufacturer       | Harrisville Designs                                                                                                              |                                              |                                   |
|   | Description        | Easy to transport. Fits behind<br>for sampling, workshops, fair<br>linens. Folds to 12.5" deep. E<br>wide, 22" deep when open.   | s and demos, and for scarv                   | ves, shawls, and table            |
|   | Location of Item   | Greenfield, NH                                                                                                                   |                                              |                                   |
|   | Type of Loom       | Jack                                                                                                                             |                                              |                                   |
|   | Loom Model         |                                                                                                                                  |                                              |                                   |
|   | Weaving Width      | 22"                                                                                                                              |                                              |                                   |
|   | No. Shafts         | 4                                                                                                                                | No. Treadles 4                               |                                   |
| I | Included Equipment | 2 shuttles, tool tray, 2 reeds:<br>harness cables, lots of hedd<br>Can easily trade out four-tre<br>Designs. (not included here) | les, 2 cranks<br>adle assembly for six throu |                                   |
|   | Asking Price       | \$900 I                                                                                                                          | Method Cash, PayPal                          |                                   |
|   | When Available     | now                                                                                                                              |                                              |                                   |
|   | Willing to Ship?   | No Mo                                                                                                                            | ore Pictures Avaliable?                      | Yes                               |
|   |                    | A. Contraction                                                                                                                   |                                              |                                   |