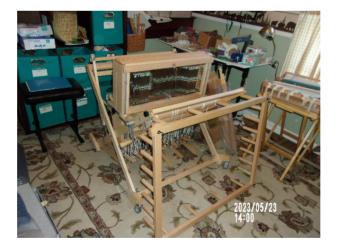

| Listing ID 2024.999bj.534<br>Type of Item loom<br>Manufacturer Macomber                              | Jul 8, 2024                   |
|------------------------------------------------------------------------------------------------------|-------------------------------|
|                                                                                                      |                               |
| Manufacturer Macomber                                                                                |                               |
|                                                                                                      |                               |
| <b>Description</b> Brand new Baby Macomber, Ordered in 2023 and warp beam, picked up 1/ 2024         | l aprons, extra metal rod for |
| Location of Item Kennebunk ME                                                                        |                               |
| Type of Loom Jack                                                                                    |                               |
| Loom Model Baby Mac                                                                                  |                               |
| Weaving Width 20                                                                                     |                               |
| No. Shafts 8 No. Treadles                                                                            |                               |
| <b>Included Equipment</b> 10 dent reed, lease sticks, raddle, 800 heddles, tr shuttles in the photo) | eadle hooks (not the          |
| Asking Price \$1800.00 Method cash, check                                                            | , Venmo Zelle                 |
| When Available now                                                                                   |                               |
|                                                                                                      |                               |