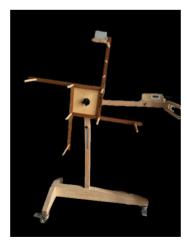

| Ì   |                    |                                                                                                                                                                                             | Weavers' Guild of Boston<br>Used Equipment List                  |
|-----|--------------------|---------------------------------------------------------------------------------------------------------------------------------------------------------------------------------------------|------------------------------------------------------------------|
| ĽРИ | Listing ID         | 2024.999ab.249                                                                                                                                                                              | May 18, 2024                                                     |
|     | Type of Item       | miscellaneous equipment                                                                                                                                                                     | •                                                                |
|     | Manufacturer       | Lofty Fiber                                                                                                                                                                                 |                                                                  |
|     | Description        | Fully functioning Verson 1 TempoTreadle Sys<br>TempoTreadle array installed on two looms, b<br>here is your chance to have one on each loor<br>installed WIF file when moving from one loor | out only have one system unit,<br>n. No need to change units and |
|     | Location of Item   | Tamworth NH or Ayer MA                                                                                                                                                                      |                                                                  |
|     | Type of Loom       |                                                                                                                                                                                             |                                                                  |
|     | Loom Model         |                                                                                                                                                                                             |                                                                  |
|     | Weaving Width      |                                                                                                                                                                                             |                                                                  |
|     | No. Shafts         | No. Treadles                                                                                                                                                                                |                                                                  |
| I   | Included Equipment | Includes micro card to hold WIF files and On                                                                                                                                                | /Off switch and long cable.                                      |
|     |                    |                                                                                                                                                                                             |                                                                  |