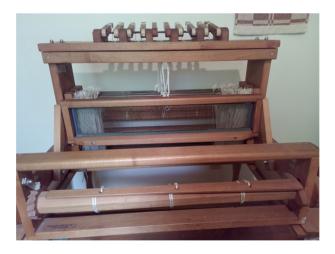

|     |                   |                                                                                                          | Wea                         |     | Guild of Boston<br>Equipment List |
|-----|-------------------|----------------------------------------------------------------------------------------------------------|-----------------------------|-----|-----------------------------------|
| N M | Listing ID        | 2024.999bb.509                                                                                           |                             |     | Sep 30, 2023                      |
| 0   | Type of Item      | loom                                                                                                     |                             | -   |                                   |
|     | Manufacturer      | Purrington                                                                                               |                             |     |                                   |
|     | Description       | PRICE REDUCED!<br>Classic Purrington Signatu<br>is hand-rubbed natural sat<br>good condition, harness ne | in finish and folds for sto |     | •                                 |
|     | Location of Item  | Milton, MA                                                                                               |                             |     |                                   |
|     | Type of Loom      | Jack                                                                                                     |                             |     |                                   |
|     | Loom Model        |                                                                                                          |                             |     |                                   |
|     | Weaving Width     | 32 inch                                                                                                  |                             |     |                                   |
|     | No. Shafts        | 4                                                                                                        | No. Treadles 6              |     |                                   |
| lı  | ncluded Equipment | Shuttle(s) Boat LeClerc 2<br>Heddle hook LeClerc, Bob                                                    | -                           |     |                                   |
|     | Asking Price      | \$350.00                                                                                                 | Method Venmo or ca          | ash |                                   |
|     | When Available    | now                                                                                                      |                             |     |                                   |
|     | Willing to Ship?  | Yes                                                                                                      | More Pictures Avaliab       | le? | Yes                               |
|     |                   |                                                                                                          |                             |     |                                   |