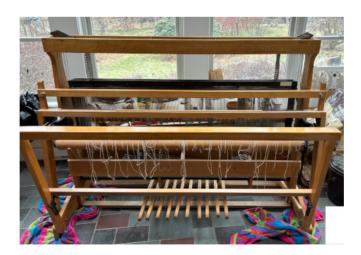

|            |                   |                                                                                                                                                                                                                          |                                                                                                                                                            | s' Guild of Boston<br>ed Equipment List                                                                |
|------------|-------------------|--------------------------------------------------------------------------------------------------------------------------------------------------------------------------------------------------------------------------|------------------------------------------------------------------------------------------------------------------------------------------------------------|--------------------------------------------------------------------------------------------------------|
| <b>N</b> M | Listing ID        | 2024.999bi.369                                                                                                                                                                                                           |                                                                                                                                                            | Jul 6, 2024                                                                                            |
| U          | Type of Item      | loom                                                                                                                                                                                                                     |                                                                                                                                                            |                                                                                                        |
|            | Manufacturer      | Toika                                                                                                                                                                                                                    |                                                                                                                                                            |                                                                                                        |
|            | Description       | This is a very unique loom<br>Jaana but built like a Liisa.<br>there's no need to get up to<br>expanded up to 8 shafts, a<br>a combination of both strin-<br>well-loved but in good work<br>Please reach out if you have | It has a brake release at the<br>o advance the warp. It has<br>nd has had the tie up repla<br>g and texsolv heddles that<br>king order - I just finished a | ne front of the loom so<br>the equipment to be<br>ced with texsolv. It has<br>work well together. It's |
|            | Location of Item  | Tenants Harbor, ME                                                                                                                                                                                                       |                                                                                                                                                            |                                                                                                        |
|            | Type of Loom      | Countermarche                                                                                                                                                                                                            |                                                                                                                                                            |                                                                                                        |
|            | Loom Model        |                                                                                                                                                                                                                          |                                                                                                                                                            |                                                                                                        |
|            | Weaving Width     | 80cm                                                                                                                                                                                                                     |                                                                                                                                                            |                                                                                                        |
|            | No. Shafts        | 8                                                                                                                                                                                                                        | No. Treadles 8                                                                                                                                             |                                                                                                        |
| Ir         | ncluded Equipment |                                                                                                                                                                                                                          | hich are original to the loor<br>successfully, raddle, sticks                                                                                              |                                                                                                        |
|            | Asking Price      | \$1800                                                                                                                                                                                                                   | Method Cash                                                                                                                                                |                                                                                                        |
|            | When Available    | now                                                                                                                                                                                                                      |                                                                                                                                                            |                                                                                                        |
|            | Willing to Ship?  | No                                                                                                                                                                                                                       | More Pictures Avaliable?                                                                                                                                   | Yes                                                                                                    |
|            |                   |                                                                                                                                                                                                                          |                                                                                                                                                            |                                                                                                        |