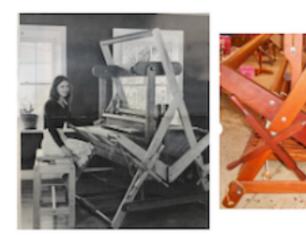

| Ì |                    |                                                                                                                                  |                                              | Guild of Boston<br>Equipment List |
|---|--------------------|----------------------------------------------------------------------------------------------------------------------------------|----------------------------------------------|-----------------------------------|
| M | Listing ID         | 2024.999bk.200                                                                                                                   |                                              | ul 14, 2024                       |
|   | Type of Item       | loom                                                                                                                             |                                              |                                   |
|   | Manufacturer       | Harrisville Designs                                                                                                              |                                              |                                   |
|   | Description        | Easy to transport. Fits behind<br>for sampling, workshops, fair<br>linens. Folds to 12.5" deep. E<br>wide, 22" deep when open.   | s and demos, and for scarv                   | ves, shawls, and table            |
|   | Location of Item   | Greenfield, NH                                                                                                                   |                                              |                                   |
|   | Type of Loom       | Jack                                                                                                                             |                                              |                                   |
|   | Loom Model         |                                                                                                                                  |                                              |                                   |
|   | Weaving Width      | 22"                                                                                                                              |                                              |                                   |
|   | No. Shafts         | 4                                                                                                                                | No. Treadles 4                               |                                   |
| I | Included Equipment | 2 shuttles, tool tray, 2 reeds:<br>harness cables, lots of hedd<br>Can easily trade out four-tre<br>Designs. (not included here) | les, 2 cranks<br>adle assembly for six throu |                                   |
|   | Asking Price       | \$900 I                                                                                                                          | Method Cash, PayPal                          |                                   |
|   | When Available     | now                                                                                                                              |                                              |                                   |
|   | Willing to Ship?   | No Mo                                                                                                                            | ore Pictures Avaliable?                      | Yes                               |
|   |                    | A. Contraction                                                                                                                   |                                              |                                   |