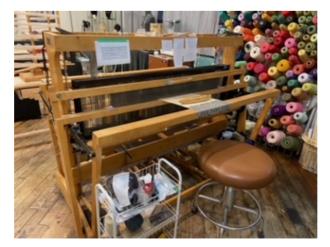

|    |                   |                                                                                                          |                      | Guild of Boston<br>I Equipment List |
|----|-------------------|----------------------------------------------------------------------------------------------------------|----------------------|-------------------------------------|
| M  | Listing ID        | 2024.999at.584                                                                                           |                      | Jun 10, 2024                        |
|    | Type of Item      | loom                                                                                                     |                      |                                     |
|    | Manufacturer      | Leclerc                                                                                                  |                      |                                     |
|    | Description       | Colonial V1 loom The beater ca<br>This loom is in excellent and con<br>and shuttles, etc.                |                      |                                     |
|    | Location of Item  | North East                                                                                               |                      |                                     |
|    | Type of Loom      | Jack                                                                                                     |                      |                                     |
|    | Loom Model        | Colonial                                                                                                 |                      |                                     |
|    | Weaving Width     | 45                                                                                                       |                      |                                     |
|    | No. Shafts        | 8 <b>No</b> .                                                                                            | Treadles 10          |                                     |
| Ir | ncluded Equipment | Conversion kit to a 4-shaft coun<br>Large (48") Leclerc weaving ber<br>Books, shuttle and shuttles, etc. | nch                  |                                     |
|    | Asking Price      | 1,600 <b>Met</b>                                                                                         | hod PayPal. Venmo, 2 | Zelle and cash                      |
|    | When Available    | now                                                                                                      |                      |                                     |
|    | Willing to Ship?  | No More                                                                                                  | Pictures Avaliable?  | Yes                                 |