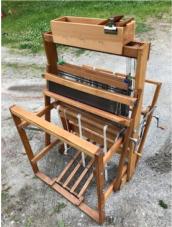

| Ì |                    |                                                                                                                                  |                                              | Guild of Boston<br>Equipment List |
|---|--------------------|----------------------------------------------------------------------------------------------------------------------------------|----------------------------------------------|-----------------------------------|
| M | Listing ID         | 2024.999bk.200                                                                                                                   |                                              | ul 14, 2024                       |
|   | Type of Item       | loom                                                                                                                             |                                              |                                   |
|   | Manufacturer       | Harrisville Designs                                                                                                              |                                              |                                   |
|   | Description        | Easy to transport. Fits behind<br>for sampling, workshops, fair<br>linens. Folds to 12.5" deep. E<br>wide, 22" deep when open.   | s and demos, and for scarv                   | ves, shawls, and table            |
|   | Location of Item   | Greenfield, NH                                                                                                                   |                                              |                                   |
|   | Type of Loom       | Jack                                                                                                                             |                                              |                                   |
|   | Loom Model         |                                                                                                                                  |                                              |                                   |
|   | Weaving Width      | 22"                                                                                                                              |                                              |                                   |
|   | No. Shafts         | 4                                                                                                                                | No. Treadles 4                               |                                   |
| I | Included Equipment | 2 shuttles, tool tray, 2 reeds:<br>harness cables, lots of hedd<br>Can easily trade out four-tre<br>Designs. (not included here) | les, 2 cranks<br>adle assembly for six throu |                                   |
|   | Asking Price       | \$900 I                                                                                                                          | Method Cash, PayPal                          |                                   |
|   | When Available     | now                                                                                                                              |                                              |                                   |
|   | Willing to Ship?   | No Mo                                                                                                                            | ore Pictures Avaliable?                      | Yes                               |
|   |                    | A. Contraction                                                                                                                   |                                              |                                   |