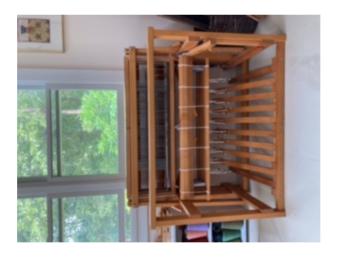

| Ì |                    |                                                                                                                                  |                                              | Guild of Boston<br>Equipment List |
|---|--------------------|----------------------------------------------------------------------------------------------------------------------------------|----------------------------------------------|-----------------------------------|
| M | Listing ID         | 2024.999bk.200                                                                                                                   |                                              | ul 14, 2024                       |
|   | Type of Item       | loom                                                                                                                             |                                              |                                   |
|   | Manufacturer       | Harrisville Designs                                                                                                              |                                              |                                   |
|   | Description        | Easy to transport. Fits behind<br>for sampling, workshops, fair<br>linens. Folds to 12.5" deep. E<br>wide, 22" deep when open.   | s and demos, and for scarv                   | ves, shawls, and table            |
|   | Location of Item   | Greenfield, NH                                                                                                                   |                                              |                                   |
|   | Type of Loom       | Jack                                                                                                                             |                                              |                                   |
|   | Loom Model         |                                                                                                                                  |                                              |                                   |
|   | Weaving Width      | 22"                                                                                                                              |                                              |                                   |
|   | No. Shafts         | 4                                                                                                                                | No. Treadles 4                               |                                   |
| I | Included Equipment | 2 shuttles, tool tray, 2 reeds:<br>harness cables, lots of hedd<br>Can easily trade out four-tre<br>Designs. (not included here) | les, 2 cranks<br>adle assembly for six throu |                                   |
|   | Asking Price       | \$900 I                                                                                                                          | Method Cash, PayPal                          |                                   |
|   | When Available     | now                                                                                                                              |                                              |                                   |
|   | Willing to Ship?   | No Mo                                                                                                                            | ore Pictures Avaliable?                      | Yes                               |
|   |                    | A. Contraction                                                                                                                   |                                              |                                   |