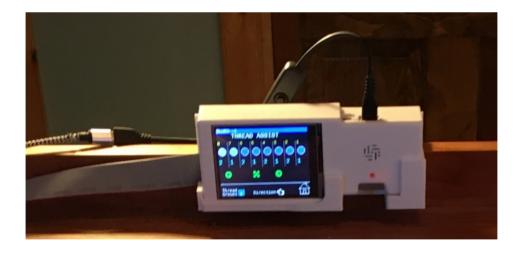

| Ì   |                    |                                                                                                                                                                                             | Weavers' Guild of Boston<br>Used Equipment List                  |
|-----|--------------------|---------------------------------------------------------------------------------------------------------------------------------------------------------------------------------------------|------------------------------------------------------------------|
| ĽРИ | Listing ID         | 2024.999ab.249                                                                                                                                                                              | May 18, 2024                                                     |
|     | Type of Item       | miscellaneous equipment                                                                                                                                                                     | •                                                                |
|     | Manufacturer       | Lofty Fiber                                                                                                                                                                                 |                                                                  |
|     | Description        | Fully functioning Verson 1 TempoTreadle Sys<br>TempoTreadle array installed on two looms, b<br>here is your chance to have one on each loor<br>installed WIF file when moving from one loor | out only have one system unit,<br>n. No need to change units and |
|     | Location of Item   | Tamworth NH or Ayer MA                                                                                                                                                                      |                                                                  |
|     | Type of Loom       |                                                                                                                                                                                             |                                                                  |
|     | Loom Model         |                                                                                                                                                                                             |                                                                  |
|     | Weaving Width      |                                                                                                                                                                                             |                                                                  |
|     | No. Shafts         | No. Treadles                                                                                                                                                                                |                                                                  |
| I   | Included Equipment | Includes micro card to hold WIF files and On                                                                                                                                                | /Off switch and long cable.                                      |
|     |                    |                                                                                                                                                                                             |                                                                  |

| Asking Price     | \$100 | Method Cash              |     |
|------------------|-------|--------------------------|-----|
| When Available   | now   |                          |     |
| Willing to Ship? | No    | More Pictures Avaliable? | Yes |