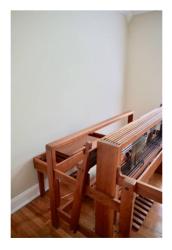

| Ì |                    |                                                                                                                                  |                                              | Guild of Boston<br>Equipment List |
|---|--------------------|----------------------------------------------------------------------------------------------------------------------------------|----------------------------------------------|-----------------------------------|
| M | Listing ID         | 2024.999bk.200                                                                                                                   |                                              | ul 14, 2024                       |
|   | Type of Item       | loom                                                                                                                             |                                              |                                   |
|   | Manufacturer       | Harrisville Designs                                                                                                              |                                              |                                   |
|   | Description        | Easy to transport. Fits behind<br>for sampling, workshops, fair<br>linens. Folds to 12.5" deep. E<br>wide, 22" deep when open.   | s and demos, and for scarv                   | ves, shawls, and table            |
|   | Location of Item   | Greenfield, NH                                                                                                                   |                                              |                                   |
|   | Type of Loom       | Jack                                                                                                                             |                                              |                                   |
|   | Loom Model         |                                                                                                                                  |                                              |                                   |
|   | Weaving Width      | 22"                                                                                                                              |                                              |                                   |
|   | No. Shafts         | 4                                                                                                                                | No. Treadles 4                               |                                   |
| I | Included Equipment | 2 shuttles, tool tray, 2 reeds:<br>harness cables, lots of hedd<br>Can easily trade out four-tre<br>Designs. (not included here) | les, 2 cranks<br>adle assembly for six throu |                                   |
|   | Asking Price       | \$900 I                                                                                                                          | Method Cash, PayPal                          |                                   |
|   | When Available     | now                                                                                                                              |                                              |                                   |
|   | Willing to Ship?   | No Mo                                                                                                                            | ore Pictures Avaliable?                      | Yes                               |
|   |                    | A. Contraction                                                                                                                   |                                              |                                   |