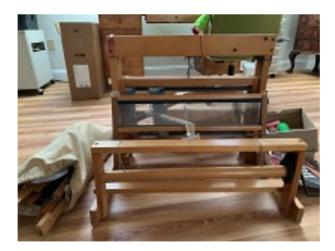

| İ           |                   |                                                                                                                                                 |                                    |             | Guild of Boston<br>Equipment List |
|-------------|-------------------|-------------------------------------------------------------------------------------------------------------------------------------------------|------------------------------------|-------------|-----------------------------------|
| <u>n</u> pa | Listing ID        | 2024.999bd.588                                                                                                                                  |                                    | Ju          | un 23, 2024                       |
|             | Type of Item      | loom                                                                                                                                            |                                    |             |                                   |
|             | Manufacturer      | OTHER                                                                                                                                           |                                    |             |                                   |
|             | Description       | Lane Company 2-harness<br>metal bar weighted beater<br>2 harness with 100 string I<br>with effort, 2 more harness<br>Warp still on loom for you | heddles each<br>ses could be added |             |                                   |
|             | Location of Item  | Groton, CT 06340                                                                                                                                |                                    |             |                                   |
|             | Type of Loom      | Counterbalance                                                                                                                                  |                                    |             |                                   |
|             | Loom Model        |                                                                                                                                                 |                                    |             |                                   |
|             | Weaving Width     | 45"                                                                                                                                             |                                    |             |                                   |
|             | No. Shafts        | 2                                                                                                                                               | No. Treadles 6                     | 6           |                                   |
| I           | ncluded Equipment | good weaviNG BENCH<br>Warping frame 37" x 45"<br>45" reed<br>raddle<br>3 rug shuttles<br>some yarn                                              |                                    |             |                                   |
|             | Asking Price      | \$600                                                                                                                                           | Method cash, c                     | heck, credi | t card                            |
|             | When Available    | now                                                                                                                                             |                                    |             |                                   |
|             | Willing to Ship?  | No                                                                                                                                              | More Pictures Ava                  | aliable?    | Yes                               |
|             |                   |                                                                                                                                                 |                                    |             |                                   |