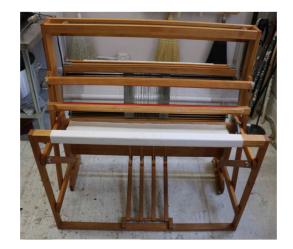

|    | Listing ID        | 2024.999ag.581                                       |                     | Used          | Guild of Boston<br>Equipment List |
|----|-------------------|------------------------------------------------------|---------------------|---------------|-----------------------------------|
|    | Type of Item      | loom                                                 |                     | IV            | lay 31, 2024                      |
|    | Manufacturer      | Glimakra                                             |                     |               |                                   |
|    | Description       | countermarche and counte<br>33" height at front beam | er balance with ber | nch           |                                   |
|    |                   |                                                      |                     |               |                                   |
|    | Location of Item  | Putney Vermont                                       |                     |               |                                   |
|    | Type of Loom      | Countermarche                                        |                     |               |                                   |
|    | Loom Model        | Ideal                                                |                     |               |                                   |
|    | Weaving Width     | 100 cm                                               |                     |               |                                   |
|    | No. Shafts        | 8                                                    | No. Treadles        | 10            |                                   |
| Ir | ncluded Equipment | 3 reeds-12, 10 and 8<br>Texsolve heddles (and stri   | ng) and a few oth   | er bits and I | oobs                              |
|    |                   |                                                      |                     |               |                                   |
|    | Asking Price      | \$2100 firm                                          | Method Cash         |               |                                   |
|    | When Available    | now                                                  |                     |               |                                   |
|    | Willing to Ship?  | No                                                   | More Pictures Av    | aliable?      | No                                |