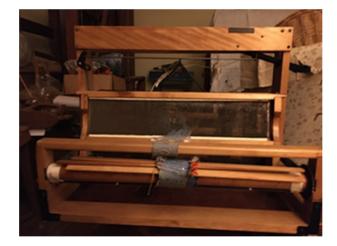

| Listing ID 2024.999bj.534<br>Type of Item loom<br>Manufacturer Macomber                              | Jul 8, 2024                   |
|------------------------------------------------------------------------------------------------------|-------------------------------|
|                                                                                                      |                               |
| Manufacturer Macomber                                                                                |                               |
|                                                                                                      |                               |
| <b>Description</b> Brand new Baby Macomber, Ordered in 2023 and warp beam, picked up 1/ 2024         | l aprons, extra metal rod for |
| Location of Item Kennebunk ME                                                                        |                               |
| Type of Loom Jack                                                                                    |                               |
| Loom Model Baby Mac                                                                                  |                               |
| Weaving Width 20                                                                                     |                               |
| No. Shafts 8 No. Treadles                                                                            |                               |
| <b>Included Equipment</b> 10 dent reed, lease sticks, raddle, 800 heddles, tr shuttles in the photo) | eadle hooks (not the          |
| Asking Price \$1800.00 Method cash, check                                                            | , Venmo Zelle                 |
| When Available now                                                                                   |                               |
|                                                                                                      |                               |