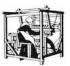

| Ì |                    |                                                                                                                                  |                                              | Guild of Boston<br>Equipment List |
|---|--------------------|----------------------------------------------------------------------------------------------------------------------------------|----------------------------------------------|-----------------------------------|
| M | Listing ID         | 2024.999bk.200                                                                                                                   |                                              | ul 14, 2024                       |
|   | Type of Item       | loom                                                                                                                             |                                              |                                   |
|   | Manufacturer       | Harrisville Designs                                                                                                              |                                              |                                   |
|   | Description        | Easy to transport. Fits behind<br>for sampling, workshops, fair<br>linens. Folds to 12.5" deep. E<br>wide, 22" deep when open.   | s and demos, and for scarv                   | ves, shawls, and table            |
|   | Location of Item   | Greenfield, NH                                                                                                                   |                                              |                                   |
|   | Type of Loom       | Jack                                                                                                                             |                                              |                                   |
|   | Loom Model         |                                                                                                                                  |                                              |                                   |
|   | Weaving Width      | 22"                                                                                                                              |                                              |                                   |
|   | No. Shafts         | 4                                                                                                                                | No. Treadles 4                               |                                   |
| I | Included Equipment | 2 shuttles, tool tray, 2 reeds:<br>harness cables, lots of hedd<br>Can easily trade out four-tre<br>Designs. (not included here) | les, 2 cranks<br>adle assembly for six throu |                                   |
|   | Asking Price       | \$900 I                                                                                                                          | Method Cash, PayPal                          |                                   |
|   | When Available     | now                                                                                                                              |                                              |                                   |
|   | Willing to Ship?   | No Mo                                                                                                                            | ore Pictures Avaliable?                      | Yes                               |
|   |                    | A. Contraction                                                                                                                   |                                              |                                   |